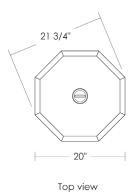

## **Buckingham Lantern Plinth**

UA0333-PL EL

\$20,900 Green Patina, Brown Patina

\$21,990 Antique Brass\*, Statuary Black [matte or gloss]
Statuary Brown [matte or gloss]

\$24,990 Polished Brass\*

\*

Custom fixture not returnable

Notes: Finishes are over a rough casting.

Our metal finishes are living finishes and will change over time. Although regular maintenance will prolong the original appearance, this will not guarantee that the finish will remain

unchanged over time.

Torpedo Shape Candelabra Base 4.5w LED × 4 (60w equivalent)

Listed for use in WET environments

Replacement Glass Panels

\$125ea Small [8×] UA5613-S-RG \$135ea Large [8×] UA5613-L-RG \$225 Bottom UA5613-B-RG