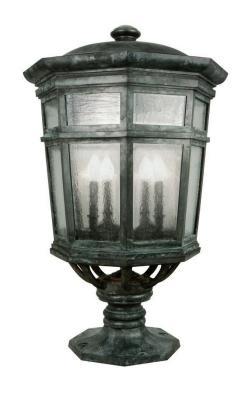

## **Buckingham Lantern Plinth**

UA0333-PL EL

\$20,900 Green Patina, Brown Patina

\$21,990 Antique Brass\*, Statuary Black [matte or gloss]
Statuary Brown [matte or gloss]

\$24,990 Polished Brass\*

\*

Custom fixture not returnable

Notes: Finishes are over a rough casting.

Our metal finishes are living finishes and will change over time. Although regular maintenance will prolong the original appearance, this will not guarantee that the finish will remain

unchanged over time.

Torpedo Shape Candelabra Base 4.5w LED × 4 (60w equivalent)

Listed for use in WET environments

Replacement Glass Panels

\$125ea Small [8×] UA5613-S-RG \$135ea Large [8×] UA5613-L-RG \$225 Bottom UA5613-B-RG