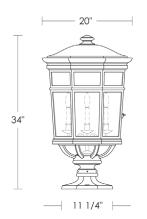

## **Buckingham Lantern Plinth**

UA0333-PL EL

\$20,900 Green Patina, Brown Patina

\$21,990 Antique Brass\*, Statuary Black [matte or gloss]
Statuary Brown [matte or gloss]

\$24,990 Polished Brass\*

\*

Custom fixture not returnable

Notes: Finishes are over a rough casting.

Our metal finishes are living finishes and will change over time. Although regular maintenance will prolong the original appearance, this will not guarantee that the finish will remain

unchanged over time.

Torpedo Shape Candelabra Base 4.5w LED × 4 (60w equivalent)

Listed for use in WET environments

Replacement Glass Panels

\$125ea Small [8×] UA5613-S-RG \$135ea Large [8×] UA5613-L-RG \$225 Bottom UA5613-B-RG